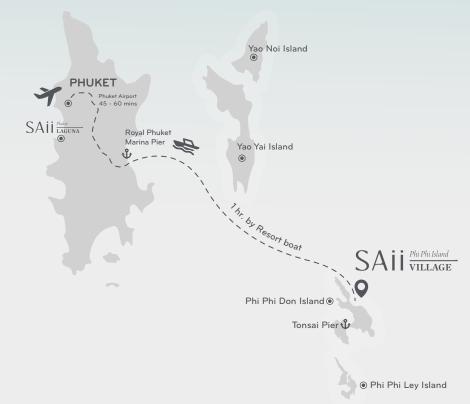

## **GETTING TO & FROM ISLAND PARADISE**

SAii Phi Phi Island Village ensures a sophisticated, intimate and organically blissful getaway experience that includes smooth arrival and departure services.

Your exclusive tropical haven awaits.

| Phuket to Resort |              |
|------------------|--------------|
| Departure Time   | Arrival Time |
| 14:00            | 15:15        |

| Resort to Phuket |              |
|------------------|--------------|
| Departure Time   | Arrival Time |
| 11:00            | 12:15        |

One way transfer is THB 1,800 including land transfer from hotel or airport in Phuket.