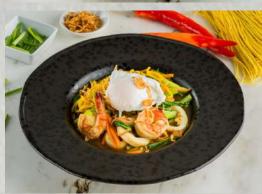

HOKKIEN NOODLE 🎇 330 STIR FRIED EGG NOODLE HOKKIEN STYLE WITH PRAWNS, SQUID AND POACHED EGG