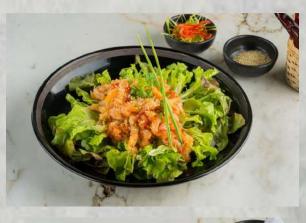

SERVED DAILY FROM 11:00 TO 22:00

SAII Koh Samui CHOENGMON

THE TASTE OF CHINA'S TRADITION FAVORITES, DIM-SUM, NOODLES, STIR FRY AND DESSERT. LOVE AT FIRST BITE!

| JELLYFISH SALAD AMARINATED JELLY FISH, SESAME OIL AND HERBS                          | 320 | MAPO TOFU  SPICY TOFU AND MINCED PORK SICHUAN STYLE                    | 395 |
|--------------------------------------------------------------------------------------|-----|------------------------------------------------------------------------|-----|
| FISH MAW SOUP  WITH CHICKEN, MUSHROOM AND CRAB MEAT                                  | 290 | GYOZA SHANGHAI  GYOZA DUMPING OF CHICKEN WITH PONZU AND SHANGHAI SAUCE | 330 |
| BEEF SHANGHAI  STIR FRIED BEEF WITH SHANGHAI SAUCE, MUSHROOM, BELL PEPPER AND ONIONS | 395 | DESSERT SWEET STICKY RICE WITH A SCOOP OF DURIAN ICE CREAM             | 160 |