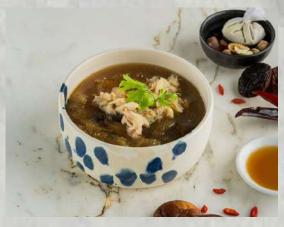

SERVED DAILY FROM 11:00 TO 22:00

SAII Koh Samui CHOENGMON

THE TASTE OF CHINA'S TRADITION FAVORITES, DIM-SUM, NOODLES, STIR FRY AND DESSERT. LOVE AT FIRST BITE!

| JELLYFISH SALAD AMARINATED JELLY FISH, SESAME OIL AND HERBS                          | 320 | MAPO TOFU  SPICY TOFU AND MINCED PORK SICHUAN STYLE                    | 395 |
|--------------------------------------------------------------------------------------|-----|------------------------------------------------------------------------|-----|
| FISH MAW SOUP  WITH CHICKEN, MUSHROOM AND CRAB MEAT                                  | 290 | GYOZA SHANGHAI  GYOZA DUMPING OF CHICKEN WITH PONZU AND SHANGHAI SAUCE | 330 |
| BEEF SHANGHAI  STIR FRIED BEEF WITH SHANGHAI SAUCE, MUSHROOM, BELL PEPPER AND ONIONS | 395 | DESSERT SWEET STICKY RICE WITH A SCOOP OF DURIAN ICE CREAM             | 160 |