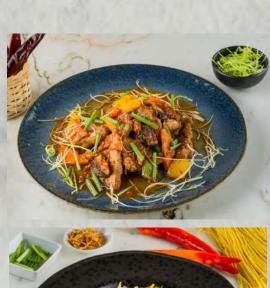

SERVED DAILY FROM 11:00 TO 22:00

SAII Koh Samui CHOENGMON

THE TASTE OF CHINA'S TRADITION FAVORITES, DIM-SUM, NOODLES, STIR FRY AND DESSERT. LOVE AT FIRST BITE!

| JELLYFISH SALAD AMARINATED JELLY FISH, SESAME OIL AND HERBS                          | 320 | MAPO TOFU  SPICY TOFU AND MINCED PORK SICHUAN STYLE                    | 395 |
|--------------------------------------------------------------------------------------|-----|------------------------------------------------------------------------|-----|
| FISH MAW SOUP  WITH CHICKEN, MUSHROOM AND CRAB MEAT                                  | 290 | GYOZA SHANGHAI  GYOZA DUMPING OF CHICKEN WITH PONZU AND SHANGHAI SAUCE | 330 |
| BEEF SHANGHAI  STIR FRIED BEEF WITH SHANGHAI SAUCE, MUSHROOM, BELL PEPPER AND ONIONS | 395 | DESSERT SWEET STICKY RICE WITH A SCOOP OF DURIAN ICE CREAM             | 160 |