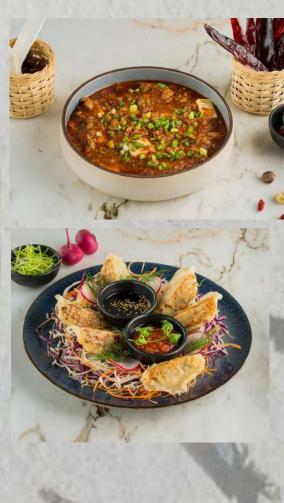

SERVED DAILY FROM 11:00 TO 22:00

SAII Koh Samui CHOENGMON

THE TASTE OF CHINA'S TRADITION FAVORITES, DIM-SUM, NOODLES, STIR FRY AND DESSERT. LOVE AT FIRST BITE!

| JELLYFISH SALAD AMARINATED JELLY FISH, SESAME OIL AND HERBS                          | 320 | MAPO TOFU  SPICY TOFU AND MINCED PORK SICHUAN STYLE                    | 395 |
|--------------------------------------------------------------------------------------|-----|------------------------------------------------------------------------|-----|
| FISH MAW SOUP  WITH CHICKEN, MUSHROOM AND CRAB MEAT                                  | 290 | GYOZA SHANGHAI  GYOZA DUMPING OF CHICKEN WITH PONZU AND SHANGHAI SAUCE | 330 |
| BEEF SHANGHAI  STIR FRIED BEEF WITH SHANGHAI SAUCE, MUSHROOM, BELL PEPPER AND ONIONS | 395 | DESSERT SWEET STICKY RICE WITH A SCOOP OF DURIAN ICE CREAM             | 160 |