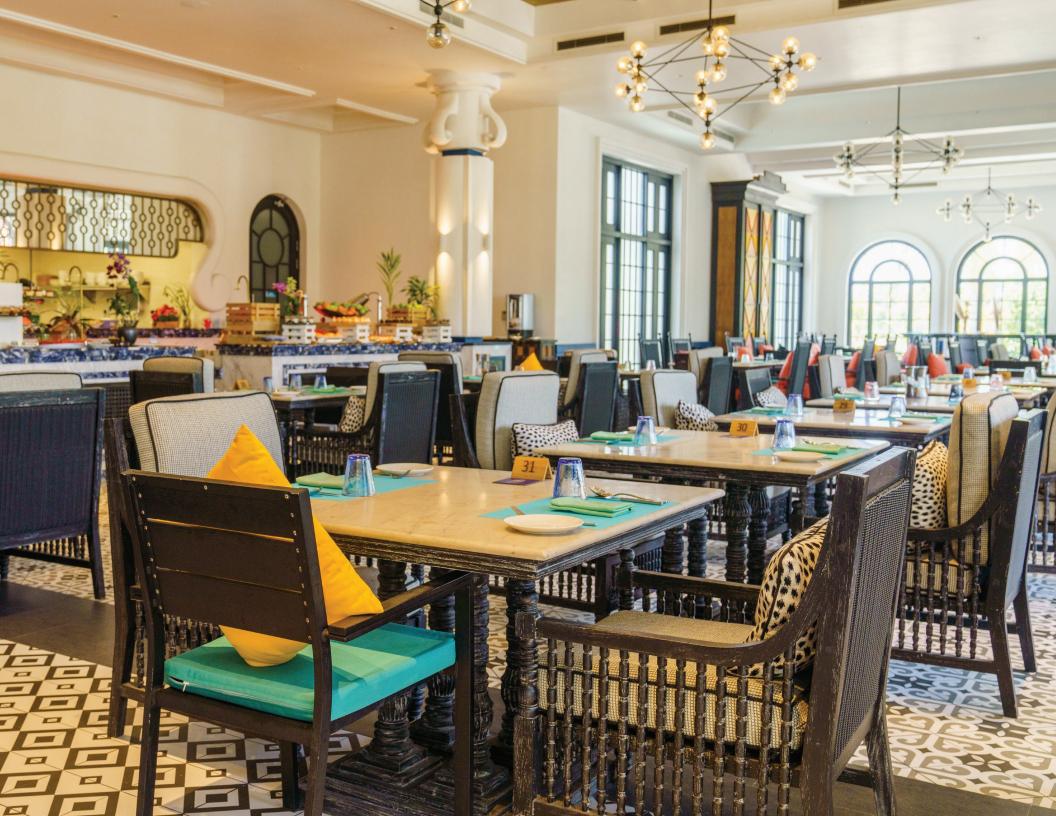

#### Terra & Mar

Our signature All Day Dining restaurant where culinary delights inspired by the Mediterranean and both land and sea converge. Enjoy an egg-citing SAiiSational breakfast featuring homemade global classics and local delicacies. Lunch & Dinner serve global favourites that will take you on gourmet journey across the world.

#### **SPACES**

At SAii Lagoon Maldives, a choice of appealing indoor & outdoor locations of different sizes offer varied settings to create the ideal collaborative environment. Relaxed venues within the resort include Terra & Mar, our all-day dining restaurant, Miss Olive Oyl, beachfront restaurant with land and sea concept, Mr Tomyamthe Thai Inspired Eatery, Pool Bar, The Beach Club, or groups can even arrange a bespoke 'barefoot boardroom' set up right on the beach.