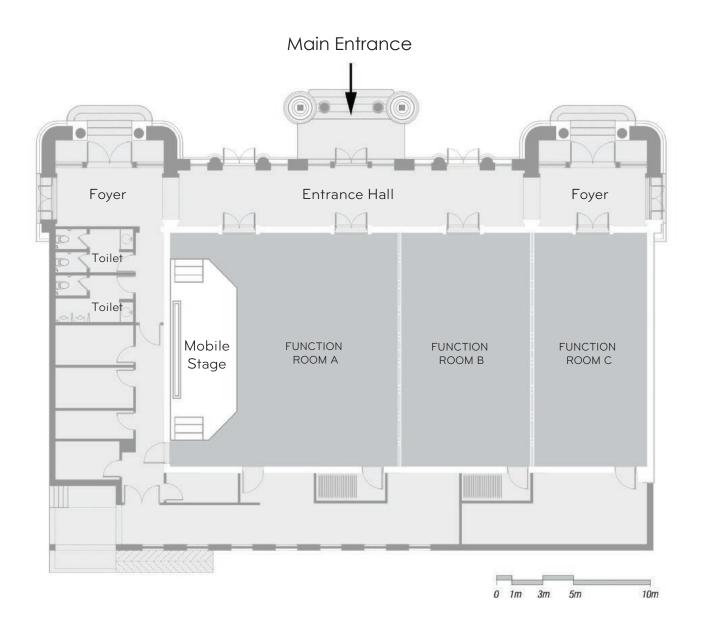

Overlooking The Marina@Crossroads, just a short stroll over a footbridge, the CROSSROADS Event Hall is a multi-purpose venue covering 326 square meters with high ceilings and 3 function rooms ideal for meetings or workshops, offering a choice of set-up options. The main ballroom can be hired for exclusive gatherings, dinners and celebrations, supported by a professional event planning and catering team.

## CROSSROADS EVENT HALL Function Rooms

Ceiling Height (m): 5

Dimension (m)

Function Room A: 12.5x12.7 Function Room B: 7.2x12.7 Function Room C: 6x12.7

Total Space (sqm)
Function Room A: 159
Function Room B: 91
Function Room C: 76