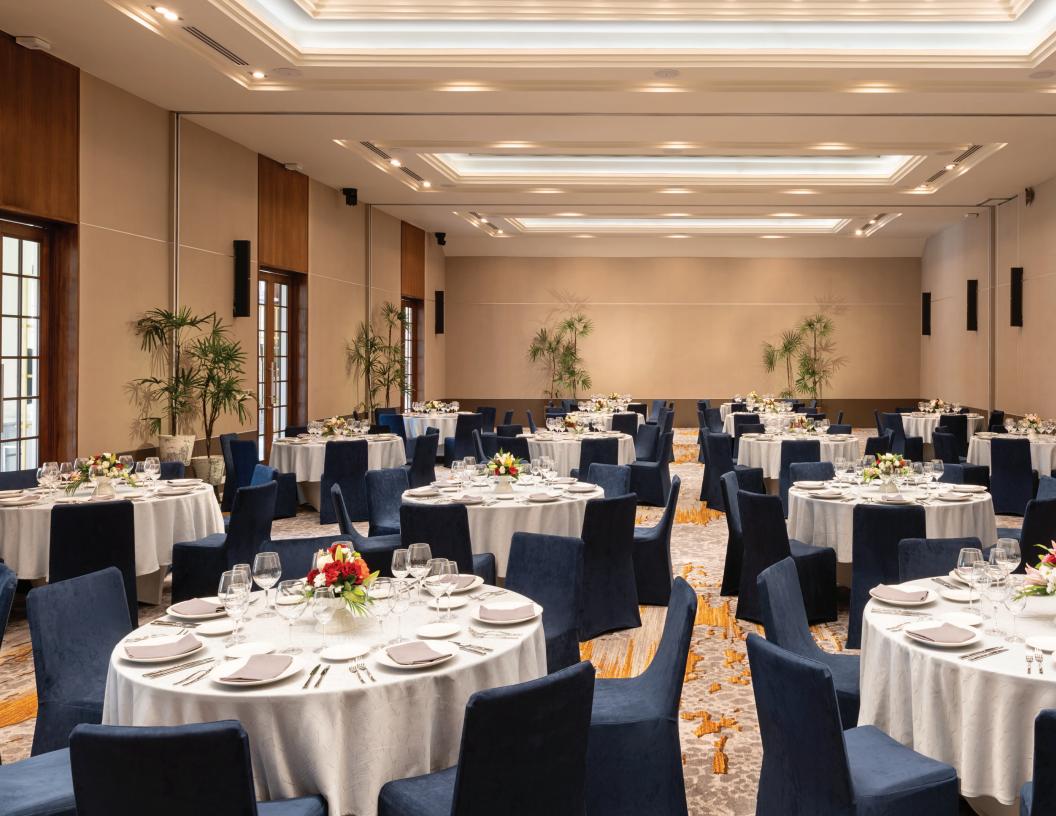

Overlooking The Marina@Crossroads, just a short stroll over a footbridge, the CROSSROADS Event Hall is a multi-purpose venue covering 326 square meters with high ceilings and 3 function rooms ideal for meetings or workshops, offering a choice of set-up options. The main ballroom can be hired for exclusive gatherings, dinners and celebrations, supported by a professional event planning and catering team.

#### CROSSROADS EVENT HALL Main Ballroom

Ceiling Height (m): 5 Dimension (m): 25.7 x 12.7 Total Ballroom Space (sqm): 326