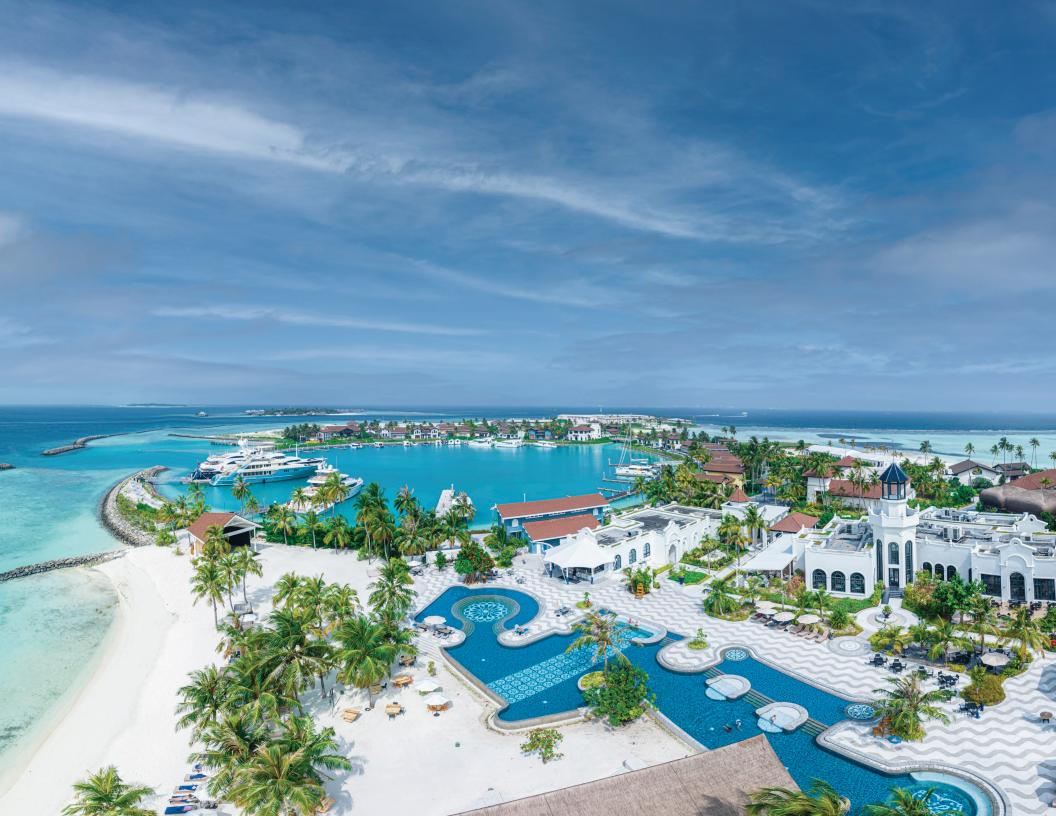

The resort connects directly to The Marina@CROSSROADS, a dynamic new destination that includes and exciting collection of restaurants and bars, boutique stores, CROSSROADS Event Hall. Housed in a bold, locally inspired building that's one of the largest rentable spaces in the Maldives, the CROSSROADS Event Hall is a multi-purpose venue covering 463 square meters with high ceilings and three breakout rooms ideal for meetings or workshops offering a choice of set-up options. The main hall can be hired for banquets supported by a professional event planning and catering team.

Overlooking The Marina@Crossroads, just a short stroll over a footbridge, the CROSSROADS Event Hall is a multi-purpose venue covering 326 square meters with high ceilings and 3 function rooms ideal for meetings or workshops, offering a choice of set-up options. The main ballroom can be hired for exclusive gatherings, dinners and celebrations, supported by a professional event planning and catering team.